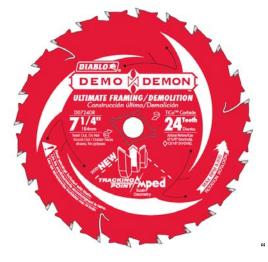

## New, 7-1/4" 24T Blade - Diablo Demo Demon Amped

Next Generation Framing/Demolition Blade Delivers Up to 10 Times Cutting Life

May 25, 2017 - Introducing Diablo's newly enhanced <u>Ultimate Framing and Demolition saw blade</u> with Tracking Point Amped™ tooth design for up to 10 times cutting performance in intense applications. This 7-1/4" 24-Tooth Demo Demon Amped™ blade includes a new, industry-first, tooth grind sequence that is specifically designed to provide extreme durability and effortless cuts, even when cutting abrasive materials such as shingles, bolts or nail-embedded wood.

The 7-1/4", 24-Tooth Demo Demon Amped<sup>™</sup> (Item# D0724D) blade retails for \$14.97 and will be available nationwide on May 25, 2017. The new Demo Demon Amped<sup>™</sup> blade features:

- New Tracking Point Amped<sup>™</sup> Tooth Geometry, a one-of-a-kind, 3-tooth grind sequence that slices through intense applications while delivering up to 10X longer cutting life
- Lock-Tooth<sup>™</sup> Technology, the industry's strongest tip-to-blade body connection for extreme impact resistance
- **Dura-Blend™ Carbide, a** specialized form of TiCo™ Hi-Density Carbide for extreme durability
- Perma-Shield Non-stick Coating resists heat, gumming and corrosion
- Laser-Cut Thin Kerf for less resistance and greater cutting efficiency