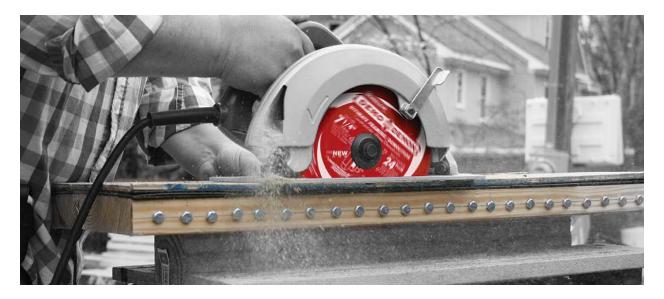

## New, 7-1/4" 24T Blade - Diablo Demo Demon Amped

Next Generation Framing/Demolition Blade Delivers Up to 10 Times Cutting Life

May 25, 2017 - Introducing Diablo's newly enhanced <u>Ultimate Framing and Demolition saw blade</u> with Tracking Point Amped™ tooth design for up to 10 times cutting performance in intense applications. This 7-1/4" 24-Tooth Demo Demon Amped™ blade includes a new, industry-first, tooth grind sequence that is specifically designed to provide extreme durability and effortless cuts, even when cutting abrasive materials such as shingles, bolts or nail-embedded wood.

"Through comprehensive field testing and industry-leading manufacturing, we were able to design a market-first 3-tooth grind sequence, called Tracking Point Amped™, which delivers unrivalled cutting life in both framing and extreme demolition applications," says Russell Kohl, President and CEO. "So whether you're removing exterior siding or subfloors, cutting into a roof, or framing new construction, you can depend on the new Demo Demon Amped™ blade to provide the ultimate cutting performance"

The 7-1/4", 24-Tooth Demo Demon Amped<sup>™</sup> (Item# D0724D) blade retails for \$14.97 and will be available nationwide on May 25, 2017. The new Demo Demon Amped<sup>™</sup> blade features:

- New Tracking Point Amped<sup>™</sup> Tooth Geometry, a one-of-a-kind, 3-tooth grind sequence that slices through intense applications while delivering up to 10X longer cutting life
- Lock-Tooth<sup>™</sup> Technology, the industry's strongest tip-to-blade body connection for extreme impact resistance
- **Dura-Blend™ Carbide, a** specialized form of TiCo™ Hi-Density Carbide for extreme durability
- Perma-Shield Non-stick Coating resists heat, gumming and corrosion
- Laser-Cut Thin Kerf for less resistance and greater cutting efficiency